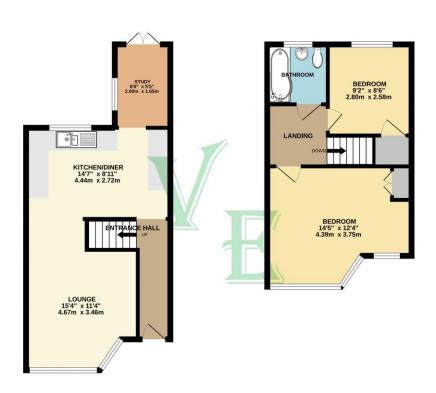

## EPC RATING E COUNCIL TAX BAND D

GROUND FLOOR 388 sq.ft. (36.1 sq.m.) approx.

1ST FLOOR 341 sq.ft. (31.6 sq.m.) approx.

TOTAL FLOOR AREA: 729 sq.ft. (67.7 sq.m.) approx.

While every stemps has been made is exist the accuracy of the floogist consistent drew, measurement of doors, unidows, rooms and any other terms are approximate and no representably; is taken for any error emission or ref-scalement. This pier is of instantine purposes only and should be used as such by well or of instantine purposes only and should be used as such by well or instantine purpose, only and should be used as such by well or instantine purpose, only and should be used as such by well or exchange the propertive purchaser. The services, systems and appliances shown have not been tested and no guarante as to their quantity efficiency can be ignore.